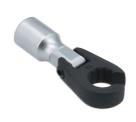

## Flexible Crows Foot Wrench 13mm 3/8"D

A 13mm flexi-head crows foot wrench for use with a 3/8" square drive ratchet. The flexible head makes it ideal for use in awkward or hard to reach areas, with the open end allowing for use on flare nuts or sensors.

## **Additional Information**

- Extension bar length 43mm (from pivot point).
- Bi-Hex (12pt) profile x 3/8"D.
- Features an open jaw to fit around pipes & cables. Ideal for removing brake, fuel & hydraulic lines.
- Manufactured from chrome vanadium. Extension bar features a matt finish & the wrench has a manganese phosphate coating for corrosion resistance.
- Part of a range of 3/8"D flexible crows foot wrenches from 10mm to 22mm (Part Nos. 8425 8437).