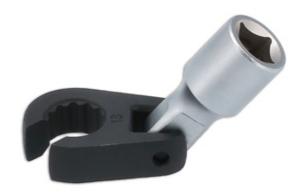

## Flexible Crows Foot Wrench 13mm 3/8"D

A 13mm flexi-head crows foot wrench for use with a 3/8" square drive ratchet. The flexible head makes it ideal for use in awkward or hard to reach areas, with the open end allowing for use on flare nuts or sensors.

## **Additional Information**

- Extension bar length 43mm (from pivot point).
- Bi-Hex (12pt) profile x 3/8"D.
- Features an open jaw to fit around pipes & cables. Ideal for removing brake, fuel & hydraulic lines.
- Manufactured from chrome vanadium. Extension bar features a matt finish & the wrench has a manganese phosphate coating for corrosion resistance.
- Part of a range of 3/8"D flexible crows foot wrenches from 10mm to 22mm (Part Nos. 8425 8437).