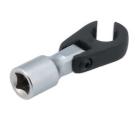

## Flexible Crows Foot Wrench 13mm 3/8"D

A 13mm flexi-head crows foot wrench for use with a 3/8" square drive ratchet. The flexible head makes it ideal for use in awkward or hard to reach areas, with the open end allowing for use on flare nuts or sensors.

## **Additional Information**

- Extension bar length 43mm (from pivot point).
- Bi-Hex (12pt) profile x 3/8"D.
- Features an open jaw to fit around pipes & cables. Ideal for removing brake, fuel & hydraulic lines.
- Manufactured from chrome vanadium. Extension bar features a matt finish & the wrench has a manganese phosphate coating for corrosion resistance.
- Part of a range of 3/8"D flexible crows foot wrenches from 10mm to 22mm (Part Nos. 8425 8437).